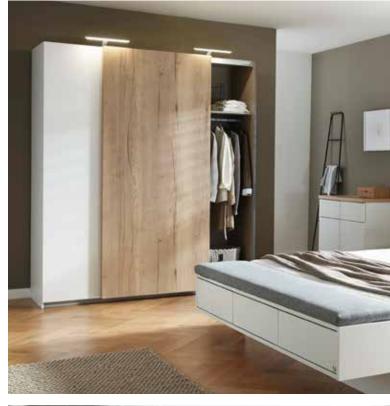

| WARDROE                                    | BES       | Sliding door wardrobes, no handles. Outer doors cushioned. |                              |             |  |
|--------------------------------------------|-----------|------------------------------------------------------------|------------------------------|-------------|--|
| See rauch O<br>ACCESSORIE:<br>robe accesso | S 1.1 for | 90/90                                                      | 90/90/90                     | SLIDE SLIDE |  |
|                                            |           | sliding door wardrobe                                      | sliding door wardrobe        |             |  |
|                                            |           | 2-door, with door damper set                               | 3-door, with door damper set |             |  |
|                                            |           | ↔181 cm ‡210 cm ∠763 cm                                    | ↔271 cm ‡210 cm ∠63 cm       |             |  |
| Article                                    | Price     | 41R3                                                       | 41R4                         |             |  |

Alpine white

■ See rauch ORANGE ACCESSORIES 1.1 for robe accessories.