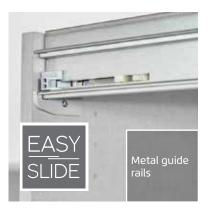

| WARDROE                                    | BES       | Sliding door wardrobes, no handles. Outer doors cushioned. |                              |             |  |
|--------------------------------------------|-----------|------------------------------------------------------------|------------------------------|-------------|--|
| See rauch O<br>ACCESSORIE:<br>robe accesso | S 1.1 for | 90/90                                                      | 90/90/90                     | SLIDE SLIDE |  |
|                                            |           | sliding door wardrobe                                      | sliding door wardrobe        |             |  |
|                                            |           | 2-door, with door damper set                               | 3-door, with door damper set |             |  |
|                                            |           | ↔181 cm ‡210 cm ∠763 cm                                    | ↔271 cm ‡210 cm ∠63 cm       |             |  |
| Article                                    | Price     | 41R3                                                       | 41R4                         |             |  |