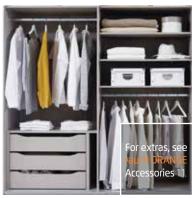

| WARDROE                                    | BES       | Sliding door wardrobes, no handles. Outer doors cushioned. |                              |             |  |
|--------------------------------------------|-----------|------------------------------------------------------------|------------------------------|-------------|--|
| See rauch O<br>ACCESSORIE:<br>robe accesso | S 1.1 for | 90/90                                                      | 90/90/90                     | SLIDE SLIDE |  |
|                                            |           | sliding door wardrobe                                      | sliding door wardrobe        |             |  |
|                                            |           | 2-door, with door damper set                               | 3-door, with door damper set |             |  |
|                                            |           | ↔181 cm ‡210 cm ∠763 cm                                    | ↔271 cm ‡210 cm ∠63 cm       |             |  |
| Article                                    | Price     | 41R3                                                       | 41R4                         |             |  |