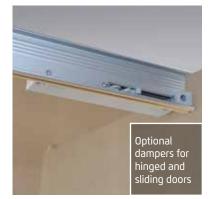

| WARDROE                                    | BES       | Sliding door wardrobes, no handles. Outer doors cushioned. |                              |             |  |
|--------------------------------------------|-----------|------------------------------------------------------------|------------------------------|-------------|--|
| See rauch O<br>ACCESSORIE:<br>robe accesso | S 1.1 for | 90/90                                                      | 90/90/90                     | SLIDE SLIDE |  |
|                                            |           | sliding door wardrobe                                      | sliding door wardrobe        |             |  |
|                                            |           | 2-door, with door damper set                               | 3-door, with door damper set |             |  |
|                                            |           | ↔181 cm ‡210 cm ∠763 cm                                    | ↔271 cm ‡210 cm ∠63 cm       |             |  |
| Article                                    | Price     | 41R3                                                       | 41R4                         |             |  |